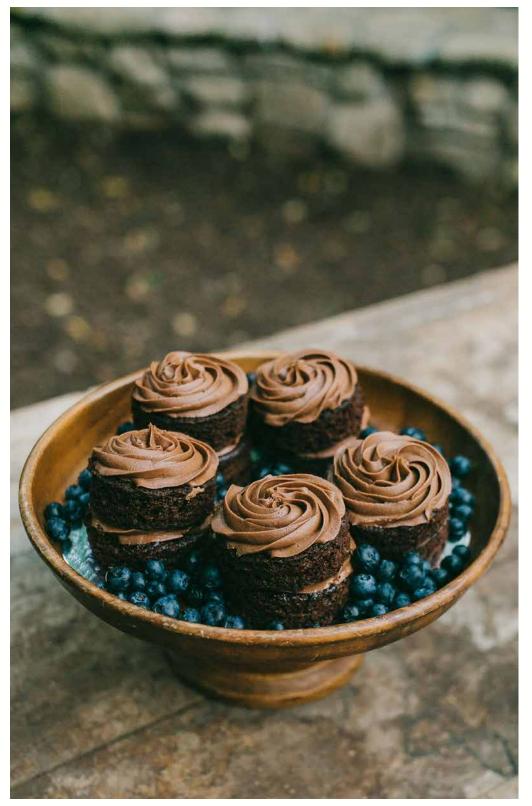

MINI DESSERTS TRIO 8

Hand sculpted desserts and bites. Choice of three:

Mini Cheesecake

**Key Lime Bites** 

**Caramel Pecan Bites** 

**Mixed Berry Crumble** 

No sugar added and gluten free desserts - available upon request.